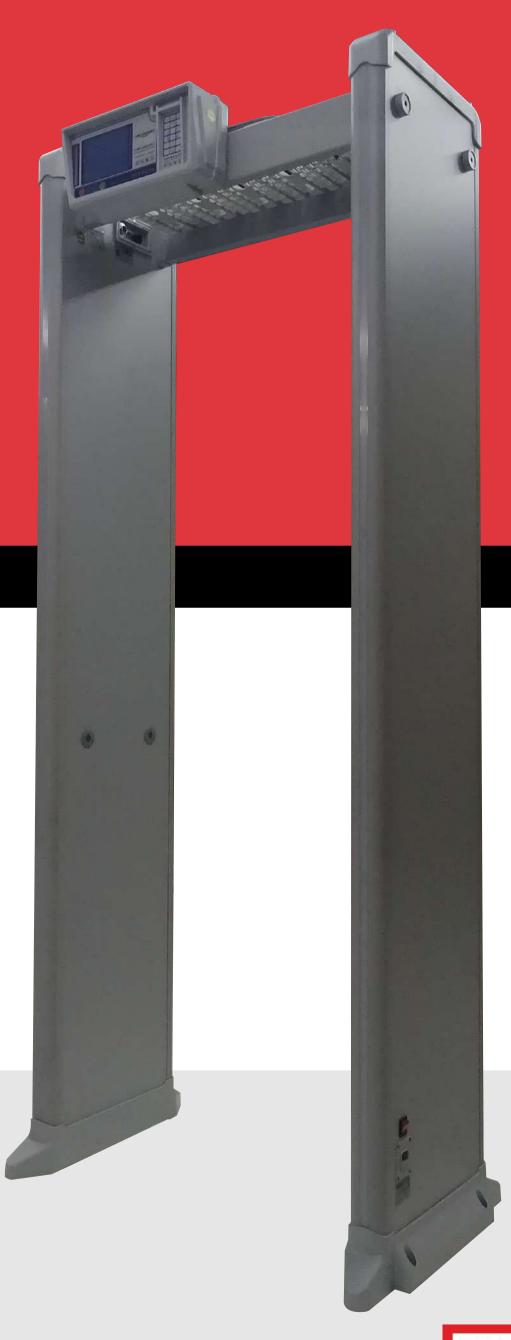

## HE-5333

Walkthrough Gate

## **Device Performance**

- The system has the function of displaying envi
- With system networking which can manage m
- Preset metal items weight, volume, size, parts
- Comply with EMC electromagnetic radiation s wearers, pregnant women, floppy disk, film, video