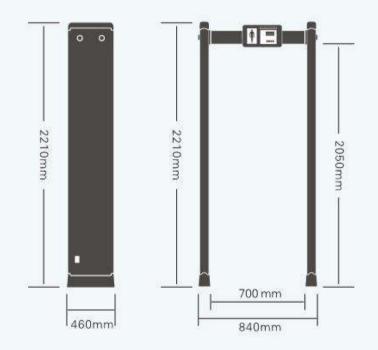

## **Product Dimension**

| Technical Parameters                                                    |                                                             |
|-------------------------------------------------------------------------|-------------------------------------------------------------|
| Product Model                                                           | 2018 New LCD                                                |
| Vertical Dimension                                                      | 2210×840×460mm                                              |
| Vertical Aisle Dimension                                                | 2050×715×460mm                                              |
| Packing Dimension                                                       | 2295×700×200mm                                              |
| Net Weight                                                              | 38KG                                                        |
| Gross Weight                                                            | 43KG                                                        |
| Operating Voltage                                                       | AC90V∼240V 50 / 60Hz                                        |
| Power Consumption                                                       | 12W                                                         |
| Operating Frequency Range                                               | 1—50 Bands                                                  |
| Working Environmental Temperature                                       | -20℃~65℃                                                    |
| Installation Environment                                                | (W)100cm*(L)200cm(metal-free minimum range)Sheet Transverse |
| Regional Detect Metal Precision Range                                   | Maximum Sensitivity≥10g Metal                               |
| Technical Standard                                                      |                                                             |
| Electrical refer to EN60950 safety standard                             | Compliance                                                  |
| Radiation refer to EN50081-1 standard                                   | Compliance                                                  |
| Anti-interference refer to EN50082-1 standard                           | Compliance                                                  |
| Implementation GB15210-2003 Walk through metal detector standard        | •                                                           |
| Enterprise through IS09001:2008 quality management system certification | •                                                           |
| Enterprise through 0HSASI 8001 Occupational health certification        | •                                                           |
| Enterprise through ISO14001 environmental management                    | •                                                           |
| Products through the EU CE certification                                | •                                                           |
| Functional Configuration                                                |                                                             |
| Portable metal can be excluding                                         | •                                                           |
| 5.7-inch LCD display / Rectangle                                        | •                                                           |
| Integrated four-button panel operation mode                             | •                                                           |
| One-button remote control operation mode                                | 0                                                           |
| Multi networking interface                                              | 0                                                           |
| External control warning device port                                    | 0                                                           |
| Secondary development port/upgrade port                                 | 0                                                           |
| Pass people statistics function                                         | •                                                           |