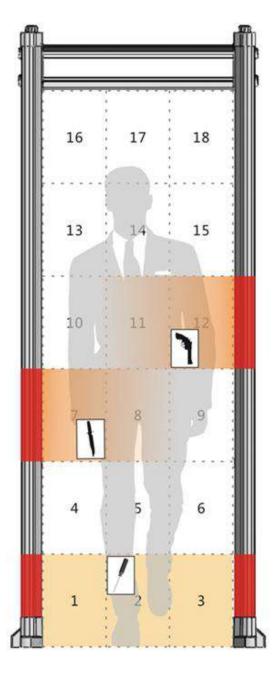

## **Schematic Diagram of defense area**

Unique continuous partition technology, multiple independent partition, more accurate detection

| Technical Parameters                                                    |                                                             |
|-------------------------------------------------------------------------|-------------------------------------------------------------|
| Product Model                                                           | 2018 New LCD                                                |
| Vertical Dimension                                                      | 2210×840×460mm                                              |
| Vertical Aisle Dimension                                                | 2050×715×460mm                                              |
| Packing Dimension                                                       | 2295×700×200mm                                              |
| Net Weight                                                              | 38KG                                                        |
| Gross Weight                                                            | 43KG                                                        |
| Operating Voltage                                                       | AC90V~240V 50 / 60Hz                                        |
| Power Consumption                                                       | 12W                                                         |
| Operating Frequency Range                                               | 1—50 Bands                                                  |
| Working Environmental Temperature                                       | -20℃~65℃                                                    |
| Installation Environment                                                | (W)100cm*(L)200cm(metal-free minimum range)Sheet Transverse |
| Regional Detect Metal Precision Range                                   | Maximum Sensitivity≥10g Metal                               |
| Technical Standard                                                      |                                                             |
| Electrical refer to EN60950 safety standard                             | Compliance                                                  |
| Radiation refer to EN50081-1 standard                                   | Compliance                                                  |
| Anti-interference refer to EN50082-1 standard                           | Compliance                                                  |
| Implementation GB15210-2003 Walk through metal detector standard        | •                                                           |
| Enterprise through IS09001:2008 quality management system certification | •                                                           |
| Enterprise through 0HSASI 8001 Occupational health certification        | •                                                           |
| Enterprise through ISO14001 environmental management                    | •                                                           |
| Products through the EU CE certification                                | •                                                           |
| Functional Configuration                                                |                                                             |
| Portable metal can be excluding                                         | •                                                           |
| 5.4-inch LCD display / Rectangle                                        | •                                                           |
| Integrated four-button panel operation mode                             | •                                                           |
| One-button remote control operation mode                                | 0                                                           |
| Multi networking interface                                              | 0                                                           |
| External control warning device port                                    | 0                                                           |
| Secondary development port/upgrade port                                 | 0                                                           |
| Pass people statistics function                                         | •                                                           |