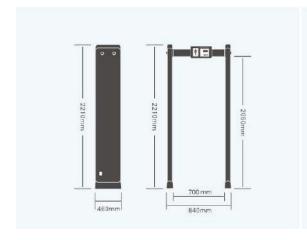

## **Schematic Diagram of defense area**

Unique continuous partition technology, multiple independent partition, more accurate detection

| Technical Parameters                                                    |                                                             |
|-------------------------------------------------------------------------|-------------------------------------------------------------|
| Product Model                                                           | 2018 New LCD                                                |
| Vertical Dimension                                                      | 2210×840×460mm                                              |
| Vertical Aisle Dimension                                                | 2050×715×460mm                                              |
| Packing Dimension                                                       | 2295×700×200mm                                              |
| Net Weight                                                              | 38KG                                                        |
| Gross Weight                                                            | 43KG                                                        |
| Operating Voltage                                                       | AC90V~240V 50 / 60Hz                                        |
| Power Consumption                                                       | 12W                                                         |
| Operating Frequency Range                                               | 1—50 Bands                                                  |
| Working Environmental Temperature                                       | -20℃~65℃                                                    |
| Installation Environment                                                | (W)100cm*(L)200cm(metal-free minimum range)Sheet Transverse |
| Regional Detect Metal Precision Range                                   | Maximum Sensitivity≥10g Metal                               |
| Technical Standard                                                      |                                                             |
| Electrical refer to EN60950 safety standard                             | Compliance                                                  |
| Radiation refer to EN50081-1 standard                                   | Compliance                                                  |
| Anti-interference refer to EN50082-1 standard                           | Compliance                                                  |
| Implementation GB15210-2003 Walk through metal detector standard        | •                                                           |
| Enterprise through IS09001:2008 quality management system certification | •                                                           |
| Enterprise through 0HSASI 8001 Occupational health certification        | •                                                           |
| Enterprise through ISO14001 environmental management                    | •                                                           |
| Products through the EU CE certification                                | •                                                           |
| Functional Configuration                                                |                                                             |
| Portable metal can be excluding                                         | •                                                           |
| 5.4-inch LCD display / Rectangle                                        | •                                                           |
| Integrated four-button panel operation mode                             | •                                                           |
| One-button remote control operation mode                                | 0                                                           |
| Multi networking interface                                              | 0                                                           |
| External control warning device port                                    | 0                                                           |
| Secondary development port/upgrade port                                 | 0                                                           |
| Pass people statistics function                                         | •                                                           |