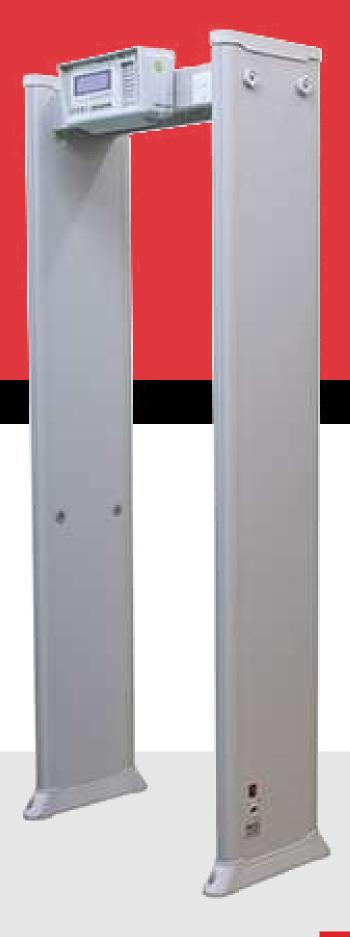

HE-5218

Walkthrough Gate

## **Device Performance**

- The system has the function of displaying environmental monitoring data. High performance, high sensitivity, high stability;
- With system networking which can manage multiple devices through one PC.
- Preset metal items weight, volume, size, parts, excluding keys, jewelry, belt buckle and other false alarm.
- Comply with EMC electromagnetic radiation standards, the use of weak magnetic field technology, heart pacemaker wearers, pregnant women, floppy disk, film, videotape and other harmless.