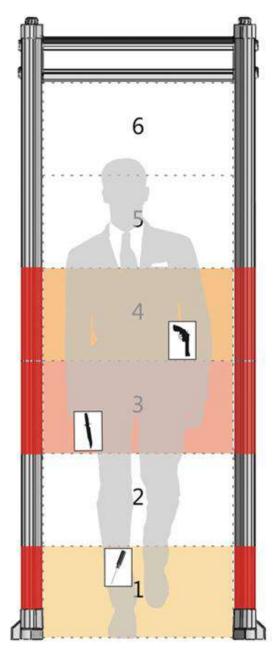

## **Schematic Diagram of defense area**

Unique continuous partition technology, multiple independent partition, more accurate detection

| Technical Parameters                                                    |                                                             |
|-------------------------------------------------------------------------|-------------------------------------------------------------|
| Product Model                                                           | 2018 New LCD                                                |
| Vertical Dimension                                                      | 2210×840×460mm                                              |
| Vertical Aisle Dimension                                                | 2050×715×460mm                                              |
| Packing Dimension                                                       | 2295×700×200mm                                              |
| Net Weight                                                              | 38KG                                                        |
| Gross Weight                                                            | 43KG                                                        |
| Operating Voltage                                                       | AC90V~240V 50 / 60Hz                                        |
| Power Consumption                                                       | 12W                                                         |
| Operating Frequency Range                                               | 1—50 Bands                                                  |
| Working Environmental Temperature                                       | -20℃~65℃                                                    |
| Installation Environment                                                | (W)100cm*(L)200cm(metal-free minimum range)Sheet Transverse |
| Regional Detect Metal Precision Range                                   | Maximum Sensitivity≥10g Metal                               |
| Technical Standard                                                      |                                                             |
| Electrical refer to EN60950 safety standard                             | Compliance                                                  |
| Radiation refer to EN50081-1 standard                                   | Compliance                                                  |
| Anti-interference refer to EN50082-1 standard                           | Compliance                                                  |
| Implementation GB15210-2003 Walk through metal detector standard        | •                                                           |
| Enterprise through IS09001:2008 quality management system certification | •                                                           |
| Enterprise through 0HSASI 8001 Occupational health certification        | •                                                           |
| Enterprise through ISO14001 environmental management                    | •                                                           |
| Products through the EU CE certification                                | •                                                           |
| Functional Configuration                                                |                                                             |
| Portable metal can be excluding                                         | •                                                           |
| 5.4-inch LCD display / Rectangle                                        | •                                                           |
| Integrated four-button panel operation mode                             | •                                                           |
| One-button remote control operation mode                                | 0                                                           |
| Multi networking interface                                              | 0                                                           |
| External control warning device port                                    | 0                                                           |
| Secondary development port/upgrade port                                 | 0                                                           |
| Pass people statistics function                                         | •                                                           |