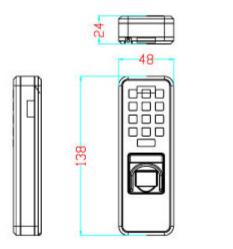

ss Records       | 10000                                |
| Verification Mode    | Fingerprint, Card and Password       |
| Recognition Mode     | 1:N                                  |
| Algorithm Version    | Ebiofinger 6.1                       |
| Recognition Speed    | < 1 Second                           |
| Phonetic Function    | Entire voice navigation              |
| Doorbell Function    | Period Management                    |
| Access Function      | Professional access control function |
| Working Voltage      | DC 9V - 12V                          |
| Working Humidity     | 20% - 80%                            |
| Working Temperature  | 0°C - 45°C                           |
| Size                 | L83*W34*H146MM                       |

L83\*W34\*H146MM

## **Dimensions**





CARD