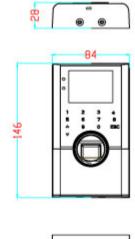

#### **Dimensions**

### **Specifications**

| Display                       | 2.8" or 2.4" TFT Color                                                                  | Touch Key                 | 15 Functional Key+1 Door Bell          |
|-------------------------------|-----------------------------------------------------------------------------------------|---------------------------|----------------------------------------|
| Communication                 | USB, U disk upload & download, TCP/IP                                                   | Door Magnet Switch        | Yes                                    |
| Open Button                   | Yes                                                                                     | Identification            | Fingerprint, Password, Card (Optional) |
| Duress Alarm                  | Yes                                                                                     | User/Fingerprint Capacity | 1000                                   |
| User record/Management record | 50000/2000                                                                              | Automatic Shutdown        | Yes                                    |
| Background Management         | PC background management interface                                                      | Voice Prompt              | Yes                                    |
| Ring Function                 | Yes                                                                                     | Intelligent Updating      | Yes                                    |
| FAR/FRR                       | 0.0001%/0.1%                                                                            | Identification Speed      | Less than1.0 second                    |
| Access Control Mode           | Support standalone mode, one reader mode, multi-door mode (by the access control panel) | Identification Mode       | 1:1, 1:N                               |
| Working Voltage               | DC 9V - 12V                                                                             | Working Humidity          | 20% - 80%                              |
| Working Temperature           | 0°C - 45°C                                                                              | Size                      | L83*W34*H146MM                         |