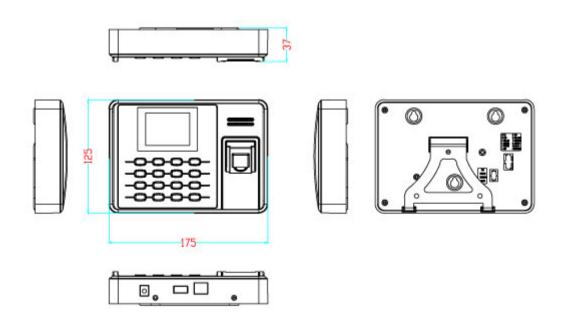

y       | 2.4" TFT color screen     |
|----------------------|---------------------------|
| Recognition Mode     | 1: N                      |
| Recognition Speed    | < 1 Second                |
| User Capacity        | 1000                      |
| Fingerprint Capacity | 1000                      |
| User record          | 100000                    |
| Attendance Check     | Press OK key to check     |
| Management Mode      | USB disk data up/download |
| Intelligent Updating | Yes                       |
| Working Voltage      | DC 9V - 12V               |
| Working Humidity     | 20% - 80%                 |
| Working Temperature  | 0°C - 45°C                |
| Size                 | L83*W34*H146MM            |
|                      |                           |

## **Dimensions**