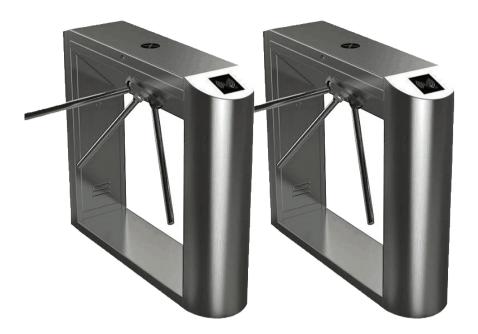

**HETS 2000** 

Our Pro series tripod turnstiles represent classic and safe way to protect your premises. They are used in various indoor environment applications.

Thery fit perfectly as an economical option in the office buildings and other related applications.

## **Features**

- SUS304 stainless steel housing
- Bi-directional tripod turnstile with arm drop function
- LED pictograms for intuitive user experience and high throughput in both directions
- High quality at an affordable price
- Low power consumption
- Wide range of accessories
- Easy and simple installation process
- Easy to maintain and monitor