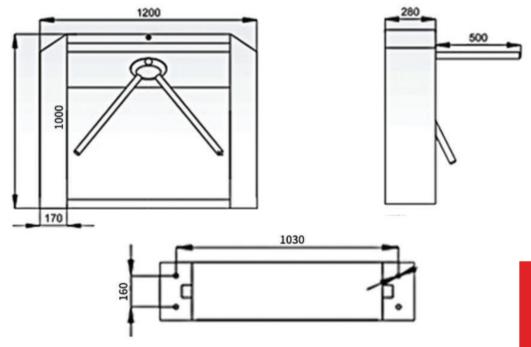

## **Dimensions (mm)**

## **Specifications**

| Power requirements                 |             | AC110V/220V, 50/60Hz                           |
|------------------------------------|-------------|------------------------------------------------|
| Power consumption                  | Starting    | 73W                                            |
|                                    | Standby     | 20W                                            |
|                                    | Unlock      | 63W                                            |
| Working temperature                |             | -28°C - 60°C                                   |
| Working humidity                   |             | 5%-80%                                         |
| Working environment                |             | Indoor/Outdoor(if sheltered)                   |
| Speed of throughput                | RFID        | Maximum 30/minute                              |
|                                    | Fingerprint | Maximum 25/minute                              |
| Lane width(mm)                     |             | 505                                            |
| Footprint(mm*mm)                   |             | 785*1110                                       |
| Dimension(mm)                      |             | L=1110, W=280, H=987                           |
| Dimension with packing(mm)         |             | L=1175, W=370, H=1070                          |
| Net weight(kg)                     |             | 46                                             |
| Weight with packing(kg)            |             | 54                                             |
| LED indicator                      |             | Υ                                              |
| Cabinet material                   |             | SUS304 Stainless Steel                         |
| Lid material                       |             | SUS304 Stainless Steel                         |
| Barrier material                   |             | SUS304 Stainless Steel                         |
| Barrier movement                   |             | Rotation                                       |
| Emergency mode                     |             | Υ                                              |
| Security level                     |             | Medium                                         |
| Mean cycles between failure (MCBF) |             | 1 million                                      |
| Options/Accessories                |             | Counter, SUS316 Cabinet and Lid, Remote Contro |