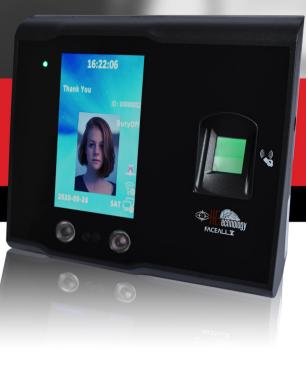

#### Introduction

A new concept of Korean streamline design, 4.3 Touch keypad, quickly identify international advanced algorithms, isn't addicted by glasses, twins and hairstyle, USA highspeed stable ATMEL engine CPU, Large capacity of 3000 faces, 15000 fingerprints, 15000 cards, 500,000 records, using high definition double cameras, the latest high-tech ultra-bright double infrared lamps, suitable for different light environment changes, strong management platform, Self-help EXCEL mode, pc attendance software mode, multifunction recognition: Face+Fingerprint+password+punch card.

### **Specifications**

| Camera                                                              | Two high definition camera                                                                                        | Infrared Lamp              | Ultra-bright lamp four white light                    |
|---------------------------------------------------------------------|-------------------------------------------------------------------------------------------------------------------|----------------------------|-------------------------------------------------------|
| Punch Card Function                                                 | Yes                                                                                                               | Displayer                  | Color Screen 4.3" TFT LCD                             |
| Touch Screen                                                        | Yes                                                                                                               | Body Induction             | Yes                                                   |
| LED Lights                                                          | Two (Red, Green)                                                                                                  | Input parts                | A WG 26/34 input (can be external card reader module) |
| Communication Mode                                                  | TCP/IP, WIFI                                                                                                      | U Disk Interface           | Yes (Remarks: only support FAT32 file system)         |
| Voice Output                                                        | Yes                                                                                                               | Operating System           | LINUX VER3.6.5                                        |
| User/Fingerprint Registration Capacity                              | 15000                                                                                                             | Face Registration Capacity | 3000                                                  |
| User Record/Management record                                       | 500000/10000                                                                                                      | Authentication Method      | Face, Fingerprint, Card, Password                     |
| Access Control Function                                             | Essential Opening door function,Optional<br>control gate/time management/Anti-<br>submarine/Duress alarm function | Attendance Function        | Attendance(On/Off duty) Time Quantum                  |
| Alarm Function                                                      | Yes                                                                                                               | Power Management Function  | Sleeping Function                                     |
| U Disk Upload/Download Function<br>Registration Information, Record | Yes                                                                                                               | Dynamic Ip Allocation      | Yes                                                   |
| Algorithm Version                                                   | Face v 4.0                                                                                                        | FAR/FRR                    | 0.01% / 1%                                            |
| Matching Speed                                                      | < 1.0 Second                                                                                                      | Smart Update Function      | Yes                                                   |
| Face Recognition Mode                                               | Support 1:N/1:1                                                                                                   | Size                       | L174*W87*H142MM                                       |
| Working Voltage                                                     | DC 9V - 12V                                                                                                       | Working Humidity           | 20% - 80%                                             |
| Working Temperature                                                 |                                                                                                                   |                            |                                                       |