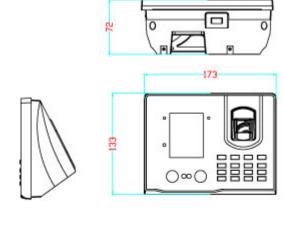

| Support 1:N/1:1                                                                                                  | Size                       | L174*W87*H142MM                                       |
| Working Voltage                                                     | DC 9V - 12V                                                                                                      | Working Humidity           | 20% - 80%                                             |
| Working Temperature                                                 | 0°C - 45°C                                                                                                       |                            |                                                       |

## **Dimensions**