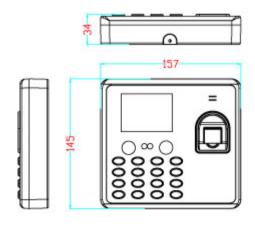

|
| FAR/FRR                           | 0.01% / 0.1%                                  | Recognition Speed             | < 1 Second                         |
| Face Recognition Mode             | Support 1:N/1:1                               | Swipe Card Function           | Yes                                |
| Fingerprint Update Function       | Supported (Self-learning function)            | Attendance Inquiry            | Press ok to inquire                |
| Key                               | 16 Key                                        | Working Voltage               | DC 9V - 12V                        |
| Working Humidity                  | 20% - 80%                                     | Working Temperature           | 0°C - 45°C                         |

#### **Dimensions**