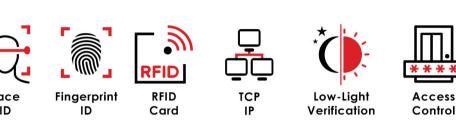

### **Specifications**

| Camera                            | Two high definition camera                    | Infrared light                | Two super bright infrared light    |
|-----------------------------------|-----------------------------------------------|-------------------------------|------------------------------------|
| Displayer                         | Color Screen 2.8" TFT LCD                     | Communication Mode            | TCP/IP                             |
| U Disk Interface                  | Yes (Remarks: only support FAT32 file system) | Voice Output                  | Yes                                |
| User registration Capacity        | 1000                                          | Face registration Capacity    | 200                                |
| Fingerprint registration Capacity | 1000                                          | User record/Management record | 100000/10000                       |
| Authentication Method             | Face, Fingerprint, Card, Password             | Access Control Function       | Professional Access Control System |
| Attendance Function               | Attendance(On/Off duty) Time Quantum          | Algorithm Version             | Face v2.0/ Finger v3.0             |
| FAR/FRR                           | 0.01% / 0.1%                                  | Recognition Speed             | < 1 Second                         |
| Face Recognition Mode             | Support 1:N/1:1                               | Swipe Card Function           | Yes                                |
| Fingerprint Update Function       | Supported (Self-learning function)            | Attendance Inquiry            | Press ok to inquire                |
| Key                               | 16 Key                                        | Working Voltage               | DC 9V - 12V                        |
| Working Humidity                  | 20% - 80%                                     | Working Temperature           | 0°C - 45°C                         |