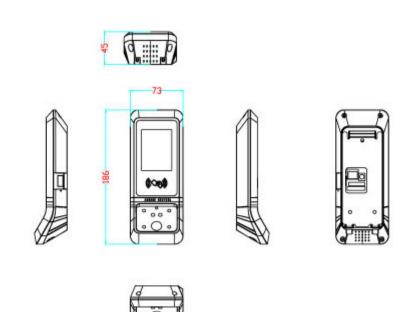

## **Dimensions**

## **Specifications**

| Camera                                                              | Two high definition camera                                                                                      | Infrared Lamp                 | Ultra-bright lamp four white light                    |
|---------------------------------------------------------------------|-----------------------------------------------------------------------------------------------------------------|-------------------------------|-------------------------------------------------------|
| Punch Card Function                                                 | Yes                                                                                                             | Displayer                     | Color Screen 2.8" TFT LCD                             |
| Touch Screen                                                        | Yes                                                                                                             | Body Induction                | Yes                                                   |
| LED Lights                                                          | Two (Red, Green)                                                                                                | Input parts                   | A WG 26/34 input (can be external card reader module) |
| Communication Mode                                                  | TCP/IP                                                                                                          | U Disk Interface              | Yes (Remarks: only support FAT32 file system)         |
| Voice Output                                                        | Yes                                                                                                             | User registration Capacity    | 1000                                                  |
| Face registration Capacity                                          | 1000                                                                                                            | User record/Management record | 100000/10000                                          |
| Access Control Function                                             | Essential Opening door function,Optional control gate / time management / Antisubmarine / Duress alarm function | Attendance Function           | Attendance(On/Off duty) Time Quantum                  |
| Alarm Function                                                      | Yes                                                                                                             | Power Management Function     | Sleeping Function                                     |
| U Disk Upload/Download Function<br>Registration Information, Record | Yes                                                                                                             | Dynamic Ip Allocation         | Yes                                                   |
| Algorithm Version                                                   | Face v 4.0                                                                                                      | FAR/FRR                       | 0.01% / 1%                                            |
| Matching Speed                                                      | < 1.1 Second                                                                                                    | Smart Update Function         | Yes                                                   |
| Face Recognition Mode                                               | Support 1:N/1:1                                                                                                 | Size                          | L73*W46*H187MM                                        |
| Working Voltage                                                     | DC 9V - 12V                                                                                                     | Working Humidity              | 20% - 80%                                             |
|                                                                     |                                                                                                                 |                               |                                                       |